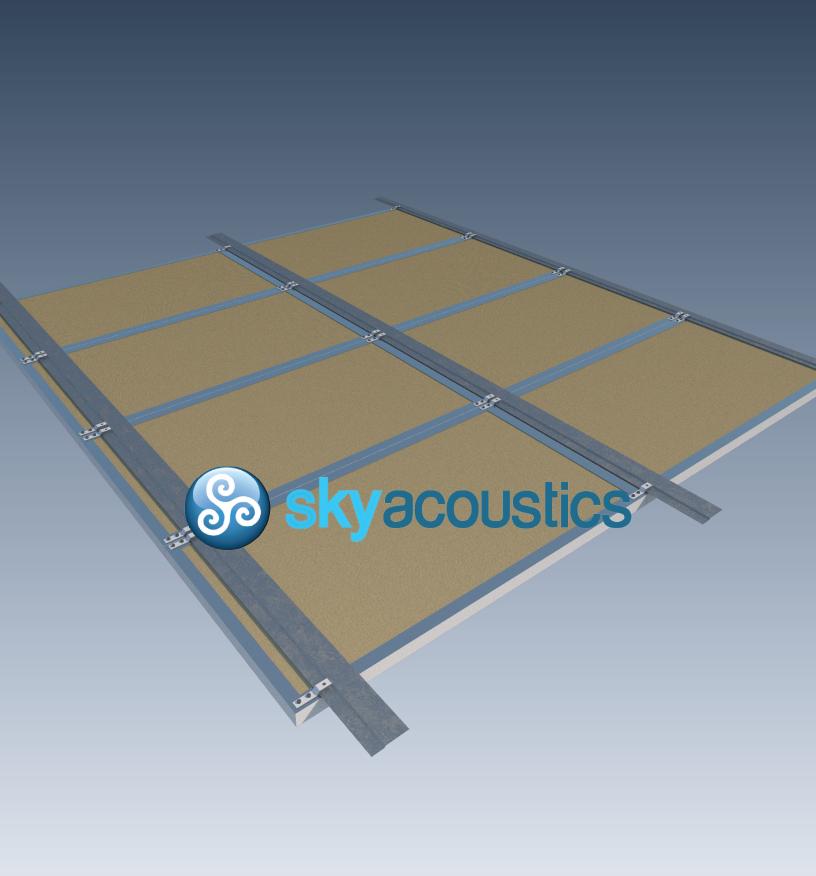

# Z-CLIP & CONTINUOUS TRACK

Direct mount ceilings are a great cost effective way to install panels in situations where access is not easily required. Z clip and Continuous ceiling track is a great way to directly mount to many substrates.

## **FEATURES**

- Concealed Mounting system
- Z-Clips are Pre installed to panel
- Panels slide into a continuous ceiling Z track that are fastened and installed on site to a secure and stable substrate.
- Custom shapes, curves, and design returns are easily incorporated into the system.