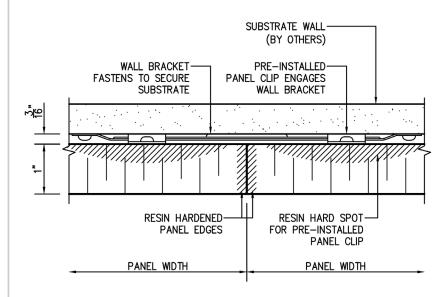

## **GENERAL DATA**

- Minimum 1" reveal at perimeters for Z-Clip engagement
- Any Items or fixtures located in the ceiling must be independently supported (i.e. Lights diffuser and speakers)

NOTE: Panels are not designed for load

 Speakers, and air grilles are recommended to be visibly mounted at the face of the panel, air movement along these areas can created premature soiling into the panel.

#### STANDARD DETAIL